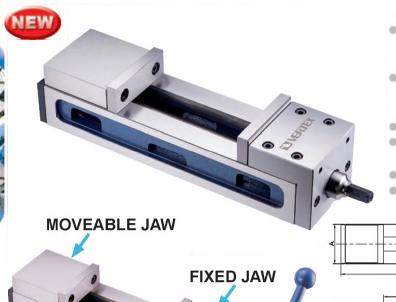

## 🔀 Convenient Type Machine Vise 🛛 💟 🗸

Moveable jaw located at outer end and align surface for workpiece is in front of operator. It is convenient for loading or unloading workpiece on such design of vise.