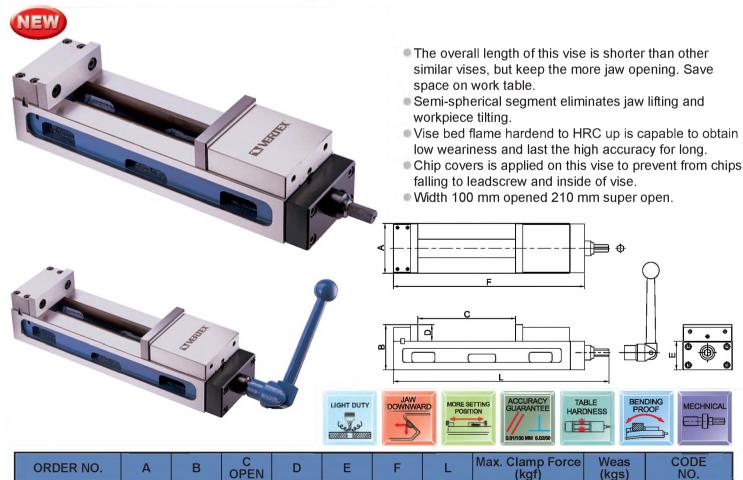

The overall length of this vise is shorter than other similar vises, but keep the more jaw opening. Save space on work table.

- Extra opened
- Semi-spherical segment eliminates iaw lifting and workpiece tilting.
- Time & energy saving
- Width 100 mm opened 180 mm.

| ORDER NO. | А   | В  | C<br>OPEN | D  | Е  | F   | L   | Max. Clamp Force (kgf) | Weas<br>(kgs) | CODE<br>NO. |
|-----------|-----|----|-----------|----|----|-----|-----|------------------------|---------------|-------------|
| VCM-47    | 108 | 98 | 180       | 36 | 62 | 420 | 470 | 450                    | 17.7          | 4005-080    |