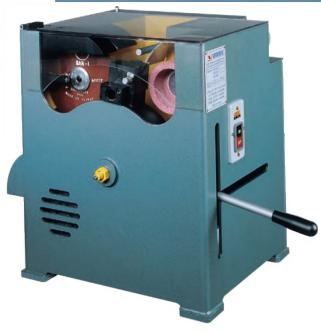

## Rods Precision Cutting-Off And Williams **End Surface Grinding Unit**

For Clamping

For Cutting & Grinding

## **Features**

- During operation, the grinding sander may be micro adjusted and repaired without changing its dimensions.
- The tigtness of belt may be automatically adjusted and controlled (the larger the resistance, the tighter the belt.)
- The dimensions precision of cutting off the length of working piece are not subject to the effect of the difference of thickness of cutting-off sander piece.
- The rapid chuck is used to hold the working piece in place, opening or closing it is very quick, and Ø1-25mm is the
- When operation, a shaft with two tapered ends is used for transmission and characterized by high stability low wearing rate and long life.
- The rapid positioning rule is in the unit of 20mm and provided with a micro rule (0mm to 25mm) of which the zeroing point is the dimensions at the rapid positioning point.
- The minimum of cutting length is 60mm