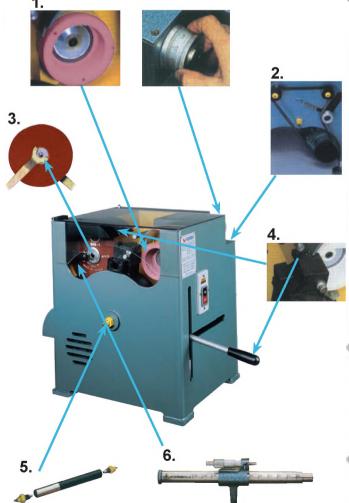

## **Features**

- During operation, the grinding sander may be micro adjusted and repaired without changing its dimensions.
- The tigtness of belt may be automatically adjusted and controlled (the larger the resistance, the tighter the belt.)
- The dimensions precision of cutting off the length of working piece are not subject to the effect of the difference of thickness of cutting-off sander piece.
- The rapid chuck is used to hold the working piece in place, opening or closing it is very quick, and Ø1-25mm is the
- When operation, a shaft with two tapered ends is used for transmission and characterized by high stability low wearing rate and long life.
- The rapid positioning rule is in the unit of 20mm and provided with a micro rule (0mm to 25mm) of which the zeroing point is the dimensions at the rapid positioning point.
- The minimum of cutting length is 60mm

The measure rule