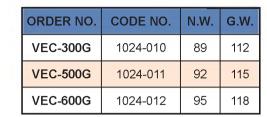

## **SPECIFICATION**

| Cut-off precision       |               | 25mmø x 300mm ± 0.01                            |
|-------------------------|---------------|-------------------------------------------------|
| Right-angle precision   |               | 25mmø x 90° ±0.01                               |
| Cut-off sander lamina   |               | 1mm t x 180mmø (Hole) 31.8mmø                   |
| Grinding sander surface |               | 27A/PA46IJ x100 x 50 x 20                       |
| R.P.M.                  |               | 3600                                            |
| Motor                   |               | 1HP 110/220V 1 or 3 phase                       |
| Capacity                |               | VEC-300G 300mm VEC-500G 500mm<br>VEC-600G 600mm |
| Machine<br>Size         | VEC-300G/500G | 600 X 550 X 660 mm                              |
|                         | VEC-600G      | 600 X 550 X 720 mm                              |

The legth of measure: 300mm is for VEC-300G

500mm is for VEC-500G 600mm is for VEC-600G Except the measure rule length is different, all items of body are same.

Please notify the voltage & phase, when you ordering