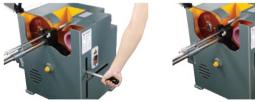

## **Features**

- During operation, the grinding sander may be micro adjusted and repaired without changing its dimensions.
- The tigtness of belt may be automatically adjusted and controlled (the larger the resistance, the tighter the belt.)
- The dimensions precision of cutting off the length of working piece are not subject to the effect of the difference of thickness of cutting-off sander piece.
- The rapid chuck is used to hold the working piece in place, opening or closing it is very quick, and Ø1-25mm is the
- When operation, a shaft with two tapered ends is used for transmission and characterized by high stability low wearing rate and long life.
- The rapid positioning rule is in the unit of 20mm and provided with a micro rule (0mm to 25mm) of which the zeroing point is the dimensions at the rapid positioning point.
- The minimum of cutting length is 60mm