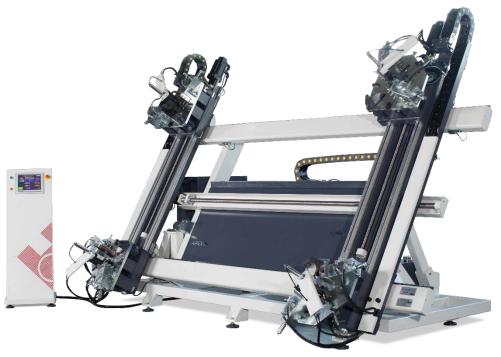

APEX - IV features simultaneous assembling of all 4 corners of the profile by combining the precision of servo measuring and power of hydraulic system to offer quick solutions to users.

APEX - IV enables a seamless corner assembling process by minimizing user errors thanks to the two-stage hydraulic pressure system.