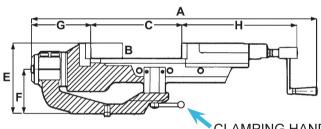

**LEFT** 

CLAMPING HANDLE

- New design: adjustable pressure device.
- Suit for processing of brass, AL, plastic, steel.
- New design: super open jaw size, smallest open jaw size.
- Lock proof system: prevent wrong clamping force stucks the vise.
- 45 Degree tilting function by hand, allow 90 degree processing!
- Tilting function has more work free allowance will not block or hit machine!
- Lower overall height provides more space for heavy cutting stability and bigger workpiece!
- Tilting structure has strong tightening design.
- All function same as VH series. Except the tilting Structure.

CLAMPING HANDLE FOR TILTING

| ORDER<br>NO. | A   | В  | C<br>OPEN | Opening Size For Capacity |        |         | D    | F   | F   | G   | н   | Max.<br>Clamp  | K<br>Max. | G.W.  | CODE     |
|--------------|-----|----|-----------|---------------------------|--------|---------|------|-----|-----|-----|-----|----------------|-----------|-------|----------|
|              |     |    |           | C1                        | C2     | C3      | )    | _   |     |     |     | Force<br>(kgf) | Degree    | (kgs) | NO.      |
| VHT-4U       | 690 | 36 | 170       | 0-58                      | 56-115 | 113-170 | ø165 | 175 | 110 | 130 | 290 | 2500           | 90°       | 37.39 | 1002-025 |
| VHT-6U       | 940 | 54 | 300       | 0-100                     | 98-200 | 198-300 | ø225 | 235 | 140 | 150 | 375 | 4500           | 90°       | 93.96 | 1002-026 |