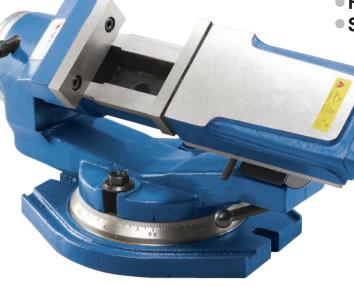

## Universal Tilting Hydraulic Machine Vise

JAM PROOF

HYDRO LIMIT PROOF.

SCREW SHAFT BROKEN PROOF

**RIGHT** 

Hydraulic controller:
provide stable pressure,
Hydro indexer. Protect the hydro system.
Hydro limit proof reference scale.
Screw shaft broken proof.