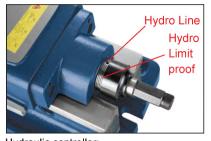

## Universal Tilting Hydraulic Machine Vise

JAM PROOF

HYDRO LIMIT PROOF.

SCREW SHAFT BROKEN PROOF

**RIGHT** 

Hydraulic controller:
provide stable pressure,
Hydro indexer. Protect the hydro system.
Hydro limit proof reference scale.
Screw shaft broken proof.