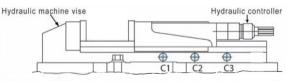

CLAMPING HANDLE FOR TILTING

| ORDER<br>NO. | A   | В  | C<br>OPEN | Opening Size For Capacity |        |         | D    | F   | F   | G   | н   | Max.<br>Clamp  | K<br>Max. | G.W.  | CODE     |
|--------------|-----|----|-----------|---------------------------|--------|---------|------|-----|-----|-----|-----|----------------|-----------|-------|----------|
|              |     |    |           | C1                        | C2     | C3      | )    | _   |     |     |     | Force<br>(kgf) | Degree    | (kgs) | NO.      |
| VHT-4U       | 690 | 36 | 170       | 0-58                      | 56-115 | 113-170 | ø165 | 175 | 110 | 130 | 290 | 2500           | 90°       | 37.39 | 1002-025 |
| VHT-6U       | 940 | 54 | 300       | 0-100                     | 98-200 | 198-300 | ø225 | 235 | 140 | 150 | 375 | 4500           | 90°       | 93.96 | 1002-026 |