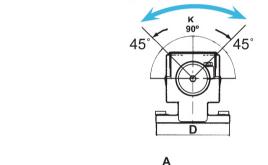

**LEFT** 

CLAMPING HANDLE

- New design: adjustable pressure device.
- Suit for processing of brass, AL, plastic, steel.
- New design: super open jaw size, smallest open jaw size.
- Lock proof system: prevent wrong clamping force stucks the vise.
- 45 Degree tilting function by hand, allow 90 degree processing!
- Tilting function has more work free allowance will not block or hit machine!
- Lower overall height provides more space for heavy cutting stability and bigger workpiece!
- Tilting structure has strong tightening design.
- All function same as VH series. Except the tilting Structure.

CLAMPING HANDLE FOR TILTING

| ORDER<br>NO. | A   | В  | C<br>OPEN | Opening Size For Capacity |        |         | D    | F   | F   | G   | н   | Max.<br>Clamp  | K<br>Max. | G.W.  | CODE     |
|--------------|-----|----|-----------|---------------------------|--------|---------|------|-----|-----|-----|-----|----------------|-----------|-------|----------|
|              |     |    |           | C1                        | C2     | C3      | )    | _   |     |     |     | Force<br>(kgf) | Degree    | (kgs) | NO.      |
| VHT-4U       | 690 | 36 | 170       | 0-58                      | 56-115 | 113-170 | ø165 | 175 | 110 | 130 | 290 | 2500           | 90°       | 37.39 | 1002-025 |
| VHT-6U       | 940 | 54 | 300       | 0-100                     | 98-200 | 198-300 | ø225 | 235 | 140 | 150 | 375 | 4500           | 90°       | 93.96 | 1002-026 |