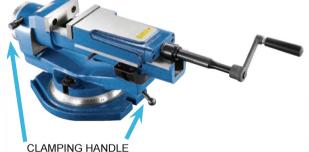

**LEFT** 

CLAMPING HANDLE

- New design: adjustable pressure device.
- Suit for processing of brass, AL, plastic, steel.
- New design: super open jaw size, smallest open jaw size.
- Lock proof system: prevent wrong clamping force stucks the vise.
- 45 Degree tilting function by hand, allow 90 degree processing!
- Tilting function has more work free allowance will not block or hit machine!
- Lower overall height provides more space for heavy cutting stability and bigger workpiece!
- Tilting structure has strong tightening design.
- All function same as VH series. Except the tilting Structure.

CLAMPING HANDLE FOR TILTING

| ORDER<br>NO. | A   | В  | C<br>OPEN | Opening Size For Capacity |        |         | D    | F   | F   | G   | н   | Max.<br>Clamp  | K<br>Max. | G.W.  | CODE     |
|--------------|-----|----|-----------|---------------------------|--------|---------|------|-----|-----|-----|-----|----------------|-----------|-------|----------|
|              |     |    |           | C1                        | C2     | C3      | )    | _   |     |     |     | Force<br>(kgf) | Degree    | (kgs) | NO.      |
| VHT-4U       | 690 | 36 | 170       | 0-58                      | 56-115 | 113-170 | ø165 | 175 | 110 | 130 | 290 | 2500           | 90°       | 37.39 | 1002-025 |
| VHT-6U       | 940 | 54 | 300       | 0-100                     | 98-200 | 198-300 | ø225 | 235 | 140 | 150 | 375 | 4500           | 90°       | 93.96 | 1002-026 |