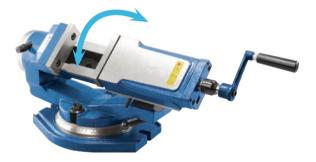

## Universal Tilting Hydraulic Machine Vise

JAM PROOF

HYDRO LIMIT PROOF.

SCREW SHAFT BROKEN PROOF

**RIGHT** 

Hydraulic controller:
provide stable pressure,
Hydro indexer. Protect the hydro system.
Hydro limit proof reference scale.
Screw shaft broken proof.