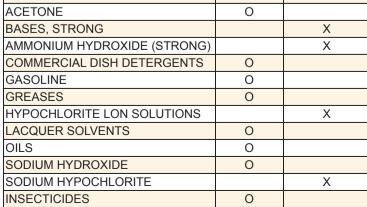

## List of suitable fluids

ALCOHOLS, ETHUL

ACIDS

BRAKE OILS

Ordinary Adjustable Coolant Hoses are manufactured from acetal (POM), Hose is available in dark blue and orange colors.

**ITEM** 

Χ

Caution:

our materials are good with alcohols, ethyl, acetone, commercial dish detergents, gasoline, greases, lacquer solvents, oils, sodium hydroxide, insecticides, and brake oils. Not good for acids, bases, strong, ammonium hydroxide(strong), Hypo-chlorite Lon solutions, sodium Hypochlorite. Use inappropriate liquids may cause damage.