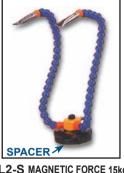

**L2-S** MAGNETIC FORCE 15kgs

WITH PLASTIC NOZZLE & VALVE O.D.34XH230mm

WITH STEEL NOZZLE O.D.68X330H

| ORDER<br>NO. | Weight | CODE NO. |
|--------------|--------|----------|
| CL-01        | 0.3kgs | 2015-624 |
| CL-02        |        | 2015-625 |
| CL-03        |        | 2015-626 |
| CL-01A       |        | 2015-627 |
| CL-02A       |        | 2015-628 |
| CL-03A       |        | 2015-629 |
| S-1          | 0.2kgs | 2015-630 |
| L2-S         | 0.5kgs | 2015-631 |