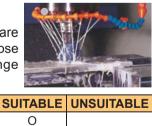

## List of suitable fluids

ALCOHOLS, ETHUL

ACIDS

BRAKE OILS

Ordinary Adjustable Coolant Hoses are manufactured from acetal (POM), Hose is available in dark blue and orange colors.

**ITEM** 

Χ

Caution:

our materials are good with alcohols, ethyl, acetone, commercial dish detergents, gasoline, greases, lacquer solvents, oils, sodium hydroxide, insecticides, and brake oils. Not good for acids, bases, strong, ammonium hydroxide(strong), Hypo-chlorite Lon solutions, sodium Hypochlorite. Use inappropriate liquids may cause damage.