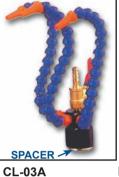

**L2-S** MAGNETIC FORCE 15kgs

WITH PLASTIC NOZZLE & VALVE O.D.34XH230mm

WITH STEEL NOZZLE O.D.68X330H

| ORDER<br>NO. | Weight | CODE NO. |
|--------------|--------|----------|
| CL-01        | 0.3kgs | 2015-624 |
| CL-02        |        | 2015-625 |
| CL-03        |        | 2015-626 |
| CL-01A       |        | 2015-627 |
| CL-02A       |        | 2015-628 |
| CL-03A       |        | 2015-629 |
| S-1          | 0.2kgs | 2015-630 |
| L2-S         | 0.5kgs | 2015-631 |