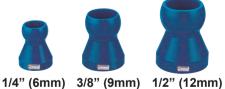

## Adjustable Coolant Hose

- 4 kinds of orifice inner diameter are available: 1/4", 3/8", 1/2", and 3/4".
- Adjustable Coolant Hose is highly pliable; it holds its shape well and will not spring back.
- Made of Dupont 100P material, this highly rigid yet resilient acetal (POM) is strongly resistant to oils and chemicals.
- Adjustable Coolant Hose will not damage cutting blade if there were accident contact.
- Adjustable Coolent Hose does not conduct electricity and is good for operating on electrical discharge machine (EDM).
- Bending hose will not reduce inner diameter, hose will not pinch or fatigue.
- Adjustable Coolant Hose is designed for the transport of low-pressure fluids.