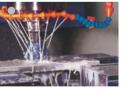

## 🚺 Adjustable Magnetic Nozzle Kit 💟 🖊 🚉

S-1 MAGNETIC FORCE 8kgs

- The adjustable magnetic nozzle is suitable for cooling and lubricating in machining process.
- Can be prolonged the cutter life and advance the accuracy and beauty of workpiece.
- By different of usage, there are much models for selection.
- Machine tool made by customer's specification and cooperated to develop.
- When using, please take out the spacer (under the magnetic base)