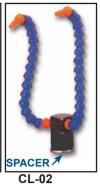

## 🚺 Adjustable Magnetic Nozzle Kit 💟 🖊 🚉

S-1 MAGNETIC FORCE 8kgs

- The adjustable magnetic nozzle is suitable for cooling and lubricating in machining process.
- Can be prolonged the cutter life and advance the accuracy and beauty of workpiece.
- By different of usage, there are much models for selection.
- Machine tool made by customer's specification and cooperated to develop.
- When using, please take out the spacer (under the magnetic base)

**L2-S** MAGNETIC FORCE 15kgs

WITH PLASTIC NOZZLE & VALVE O.D.34XH230mm

WITH STEEL NOZZLE O.D.68X330H

| ORDER<br>NO. | Weight | CODE NO. |
|--------------|--------|----------|
| CL-01        | 0.3kgs | 2015-624 |
| CL-02        |        | 2015-625 |
| CL-03        |        | 2015-626 |
| CL-01A       |        | 2015-627 |
| CL-02A       |        | 2015-628 |
| CL-03A       |        | 2015-629 |
| S-1          | 0.2kgs | 2015-630 |
| L2-S         | 0.5kgs | 2015-631 |