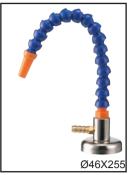

**L2-S** MAGNETIC FORCE 15kgs

WITH PLASTIC NOZZLE & VALVE O.D.34XH230mm

WITH STEEL NOZZLE O.D.68X330H

| ORDER<br>NO. | Weight | CODE NO. |
|--------------|--------|----------|
| CL-01        | 0.3kgs | 2015-624 |
| CL-02        |        | 2015-625 |
| CL-03        |        | 2015-626 |
| CL-01A       |        | 2015-627 |
| CL-02A       |        | 2015-628 |
| CL-03A       |        | 2015-629 |
| S-1          | 0.2kgs | 2015-630 |
| L2-S         | 0.5kgs | 2015-631 |

## Adjustable Coolant Hose

- 4 kinds of orifice inner diameter are available: 1/4", 3/8", 1/2", and 3/4".
- Adjustable Coolant Hose is highly pliable; it holds its shape well and will not spring back.
- Made of Dupont 100P material, this highly rigid yet resilient acetal (POM) is strongly resistant to oils and chemicals.
- Adjustable Coolant Hose will not damage cutting blade if there were accident contact.
- Adjustable Coolent Hose does not conduct electricity and is good for operating on electrical discharge machine (EDM).
- Bending hose will not reduce inner diameter, hose will not pinch or fatigue.
- Adjustable Coolant Hose is designed for the transport of low-pressure fluids.