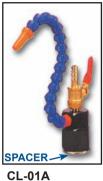

**L2-S** MAGNETIC FORCE 15kgs

WITH PLASTIC NOZZLE & VALVE O.D.34XH230mm

WITH STEEL NOZZLE O.D.68X330H

| ORDER<br>NO. | Weight | CODE NO. |
|--------------|--------|----------|
| CL-01        | 0.3kgs | 2015-624 |
| CL-02        |        | 2015-625 |
| CL-03        |        | 2015-626 |
| CL-01A       |        | 2015-627 |
| CL-02A       |        | 2015-628 |
| CL-03A       |        | 2015-629 |
| S-1          | 0.2kgs | 2015-630 |
| L2-S         | 0.5kgs | 2015-631 |