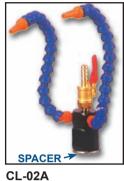

**L2-S** MAGNETIC FORCE 15kgs

WITH PLASTIC NOZZLE & VALVE O.D.34XH230mm

WITH STEEL NOZZLE O.D.68X330H

| ORDER<br>NO. | Weight | CODE NO. |
|--------------|--------|----------|
| CL-01        | 0.3kgs | 2015-624 |
| CL-02        |        | 2015-625 |
| CL-03        |        | 2015-626 |
| CL-01A       |        | 2015-627 |
| CL-02A       |        | 2015-628 |
| CL-03A       |        | 2015-629 |
| S-1          | 0.2kgs | 2015-630 |
| L2-S         | 0.5kgs | 2015-631 |