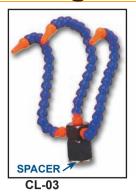

## 🚺 Adjustable Magnetic Nozzle Kit 💟 🖊 🚉

S-1 MAGNETIC FORCE 8kgs

- The adjustable magnetic nozzle is suitable for cooling and lubricating in machining process.
- Can be prolonged the cutter life and advance the accuracy and beauty of workpiece.
- By different of usage, there are much models for selection.
- Machine tool made by customer's specification and cooperated to develop.
- When using, please take out the spacer (under the magnetic base)

**L2-S** MAGNETIC FORCE 15kgs

WITH PLASTIC NOZZLE & VALVE O.D.34XH230mm

WITH STEEL NOZZLE O.D.68X330H

| ORDER<br>NO. | Weight | CODE NO. |
|--------------|--------|----------|
| CL-01        | 0.3kgs | 2015-624 |
| CL-02        |        | 2015-625 |
| CL-03        |        | 2015-626 |
| CL-01A       |        | 2015-627 |
| CL-02A       |        | 2015-628 |
| CL-03A       |        | 2015-629 |
| S-1          | 0.2kgs | 2015-630 |
| L2-S         | 0.5kgs | 2015-631 |