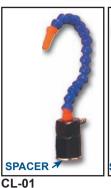

## 🚺 Adjustable Magnetic Nozzle Kit 💟 🖊 🚉

S-1 MAGNETIC FORCE 8kgs

- The adjustable magnetic nozzle is suitable for cooling and lubricating in machining process.
- Can be prolonged the cutter life and advance the accuracy and beauty of workpiece.
- By different of usage, there are much models for selection.
- Machine tool made by customer's specification and cooperated to develop.
- When using, please take out the spacer (under the magnetic base)

**L2-S** MAGNETIC FORCE 15kgs

WITH PLASTIC NOZZLE & VALVE O.D.34XH230mm

WITH STEEL NOZZLE O.D.68X330H

| ORDER<br>NO. | Weight | CODE NO. |
|--------------|--------|----------|
| CL-01        | 0.3kgs | 2015-624 |
| CL-02        |        | 2015-625 |
| CL-03        |        | 2015-626 |
| CL-01A       |        | 2015-627 |
| CL-02A       |        | 2015-628 |
| CL-03A       |        | 2015-629 |
| S-1          | 0.2kgs | 2015-630 |
| L2-S         | 0.5kgs | 2015-631 |