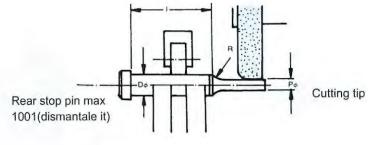

Accuracy of roller within 0.005mm while turning right or left. It can allow lenght 5-35mm
Accuracy of point A within 0.005mm and

Accuracy of point A within 0.005mm and point B Within 0.008mm while turning.