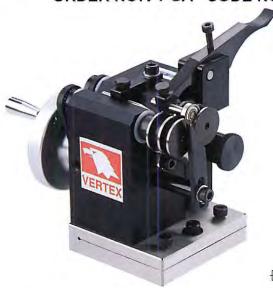

# **Punch Grinder**

ORDER NO.V-PG CODE NO.2002-010 STANDARD- TYPE Ø1.5-Ø25 WEIGHT: 6.6kgs

Punch grinder is a tool which can be put on the surface plate of grinding machine for round punches(1.5mm-25mm). It can be ground by putting among three rollers of punch grinder, without checking the center.

Accuracy of roller within 0.005mm while turning right or left. It can allow lenght 5-35mm
Accuracy of point A within 0.005mm and

Accuracy of point A within 0.005mm and point B Within 0.008mm while turning.

| ORDER<br>NO. | Α   | В  | WEIGHT<br>(kgs) | CODE NO. |  |
|--------------|-----|----|-----------------|----------|--|
| V-PG         | 172 | 90 | 6.6             | 2002-010 |  |