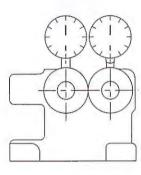

# **Punch Grinder**

ORDER NO.V-PG CODE NO.2002-010 STANDARD- TYPE Ø1.5-Ø25 WEIGHT: 6.6kgs

Punch grinder is a tool which can be put on the surface plate of grinding machine for round punches(1.5mm-25mm). It can be ground by putting among three rollers of punch grinder, without checking the center.

### **Features**

- 1. High accuracy cylindrical grinding work is possible, just putting this economical unit on surface grinder.
- 2.No center alignment necessary, just put work piece on rollers.
- 3. Portable with single hand, thus easily set up.
- 4. With rollers motor -driven, attention can be concentrated on table/wheel feeds.
- 5. Work can be formed in radius taper as well
- 6.Double roller unit available for long pin or punch grinding.