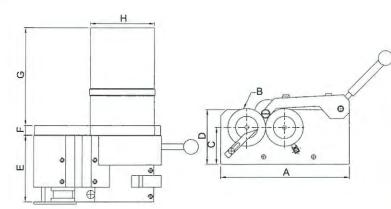

### ORDER NO.V-PGM CODE NO.2002-020

| Mounting surface(RLxFB)175 X               | 218 X 90 mm |
|--------------------------------------------|-------------|
| 50Hz/220v                                  | 108 rpm     |
| Roller speed 60Hz/110v                     | 129 rpm     |
| Accuracy(Roundness and concentricity)      | 25.4 mm     |
| Roller driving motor 110v, Single phase, 2 | 25W         |

(Specifications are subject to change without notice.)

| ORDER<br>NO. | A   | В   | С  | D  | E  | F  | G   | Н  | WEIGHT<br>(kgs) | CODE NO. |
|--------------|-----|-----|----|----|----|----|-----|----|-----------------|----------|
| V-PGM        | 174 | Ø51 | 50 | 74 | 90 | 13 | 132 | 87 | 11.8            | 2002-020 |