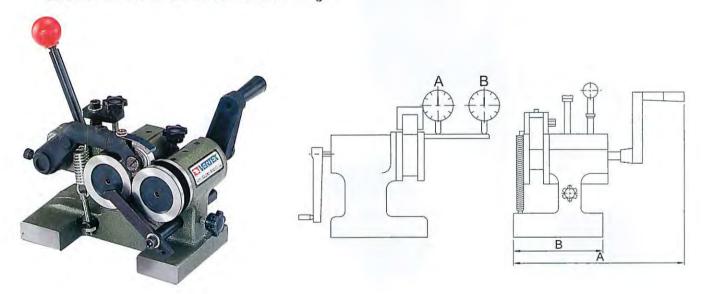

# **Punch Grinder**

ORDER NO.V-PG CODE NO.2002-010 STANDARD- TYPE Ø1.5-Ø25 WEIGHT: 6.6kgs

Punch grinder is a tool which can be put on the surface plate of grinding machine for round punches(1.5mm-25mm). It can be ground by putting among three rollers of punch grinder, without checking the center.

Accuracy of roller within 0.005mm while turning right or left. It can allow lenght 5-35mm
Accuracy of point A within 0.005mm and

Accuracy of point A within 0.005mm and point B Within 0.008mm while turning.

| ORDER<br>NO. | Α   | В  | WEIGHT<br>(kgs) | CODE NO. |  |
|--------------|-----|----|-----------------|----------|--|
| V-PG         | 172 | 90 | 6.6             | 2002-010 |  |