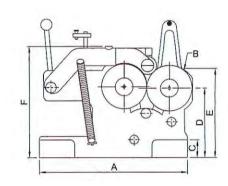

(Specifications are subject to change without notice.)

| ORDER<br>NO. | A   | В   | С  | D  | E  | F  | G   | Н  | WEIGHT<br>(kgs) | CODE NO. |
|--------------|-----|-----|----|----|----|----|-----|----|-----------------|----------|
| V-PGM        | 174 | Ø51 | 50 | 74 | 90 | 13 | 132 | 87 | 11.8            | 2002-020 |