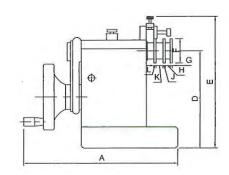

### ORDER NO.V-PGM CODE NO.2002-020

### **Features**

- 1. High accuracy cylindrical grinding work is possible, just putting this economical unit on surface grinder.
- 2.No center alignment necessary, just put work piece on rollers.
- 3. Portable with single hand, thus easily set up.
- 4. With rollers motor -driven, attention can be concentrated on table/wheel feeds.
- 5. Work can be formed in radius taper as well
- 6.Double roller unit available for long pin or punch grinding.

| Mounting surface(RLxFB)175 X               | 218 X 90 mm |
|--------------------------------------------|-------------|
| 50Hz/220v                                  | 108 rpm     |
| Roller speed 60Hz/110v                     | 129 rpm     |
| Accuracy(Roundness and concentricity)      | 25.4 mm     |
| Roller driving motor 110v, Single phase, 2 | 25W         |

(Specifications are subject to change without notice.)

| ORDER<br>NO. | A   | В   | С  | D  | E  | F  | G   | Н  | WEIGHT<br>(kgs) | CODE NO. |
|--------------|-----|-----|----|----|----|----|-----|----|-----------------|----------|
| V-PGM        | 174 | Ø51 | 50 | 74 | 90 | 13 | 132 | 87 | 11.8            | 2002-020 |