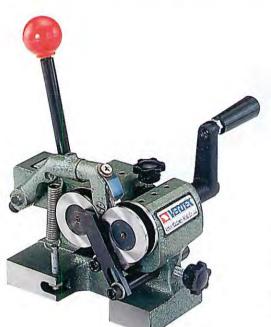

## ORDER NO.V-PGS CODE NO.2002-001

MINI-TYPE PUNCH GRINDER Ø1.5-3mm

This is a mini type punch grinder which can grind fine punch of outside diameter from 1.5mm to 3mm. N.W.4.5kgs

Accuracy of point A within 0.005mm and point B Within 0.008mm while turning.

|   | RDER<br>NO. | АВ  |     | С  | D  | E   | F   | WEIGHT<br>(kgs) | CODE NO. |  |
|---|-------------|-----|-----|----|----|-----|-----|-----------------|----------|--|
| ٧ | -PGS        | 167 | Ø51 | 20 | 78 | 100 | 125 | 4.5             | 2002-001 |  |