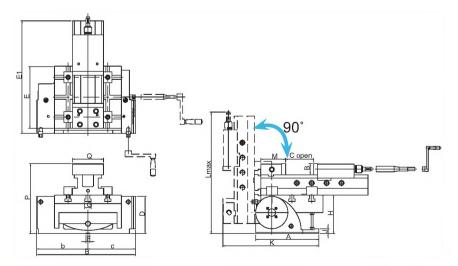

| ORDER<br>NO. | A   | В  | C<br>open | D   | Е   | E1  | F  | G  | Н   | J  | к   | L<br>max. | М  | Ρ   | Q   | b   | С   | CODE<br>NO. |
|--------------|-----|----|-----------|-----|-----|-----|----|----|-----|----|-----|-----------|----|-----|-----|-----|-----|-------------|
| VUT-3QS      | 180 | 34 | 85        | 113 | 150 | 240 | 16 | 20 | 115 | 16 | 255 | 412       | 28 | 185 | 81  | 143 | 125 | 1002-258    |
| VUT-4QS      | 255 | 36 | 104       | 150 | 258 | 266 | 16 | 22 | 155 | 20 | 332 | 485       | 55 | 227 | 105 | 210 | 187 | 1002-259    |
| VUT-5QS      | 300 | 36 | 125       | 169 | 298 | 307 | 16 | 26 | 169 | 25 | 379 | 563       | 60 | 243 | 131 | 235 | 212 | 1002-260    |
|              |     |    |           |     |     |     | _  |    |     |    |     |           |    |     |     |     |     |             |