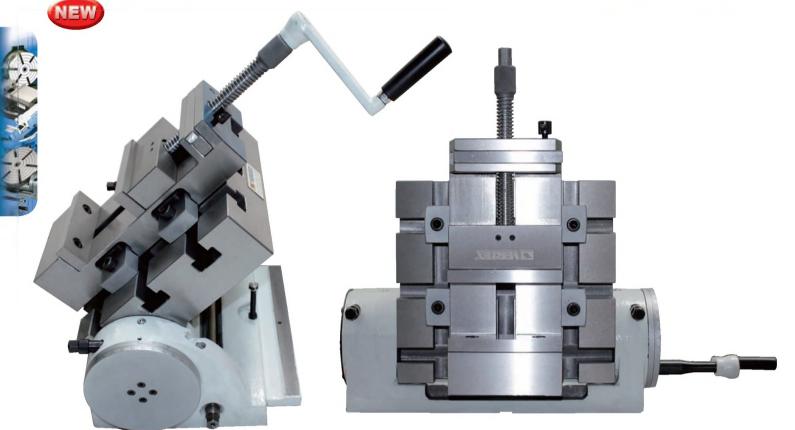

## Tilting Quick Vise

0°-90°

## THE FEATURE IS SAME AS VUT-4NC

- Special design for quick clamping. (From the acme thread shaft stationly)
- Quick setting by sliding movement. Big clamping capability.
- Operating very quick and easy, can increase so much working efficiency than you can image.
- Good for short term and massive production or proto type work.
- Suit for milling machine, grinding machine, precision drilling machine.
- Accurate grounded and assembled.
- Precision cut acme thread.
- Horizontal & vertical